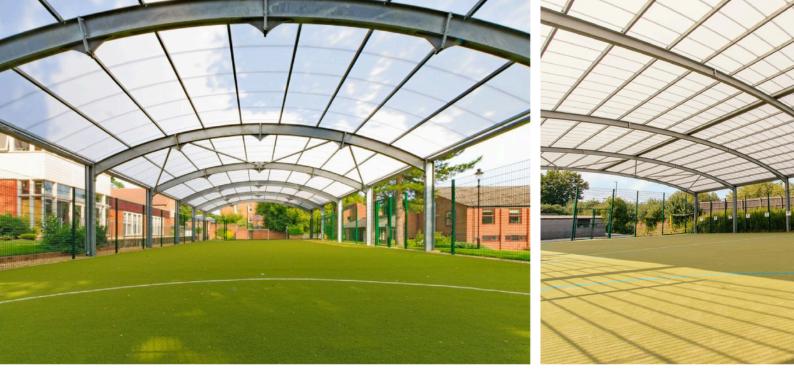

# Covered MUGA<sup>™</sup>

The Covered MUGA<sup>™</sup> is an exceptional structure built to cover sporting and games areas. It combines expert design, the strongest raw materials and engineering at its best. Its wide span cover is available in either curved or pitched roof to ensure it compliments its surroundings to the fullest and the all year-round protection it offers means that students can get outside and undertake sporting activities whatever the weather. A Covered MUGA<sup>™</sup> can be designed and engineered in any dimension.

## Appearance

Steelwork on the Covered MUGA<sup>™</sup> canopy is finished in in Galvanised or Dura-coat<sup>™</sup> colour finish (dependant on size) to a standard range or to any RAL colour.

#### MATERIALS

Structure – All steel Roofing – Polycarbonate Finish – Availability dependant on size