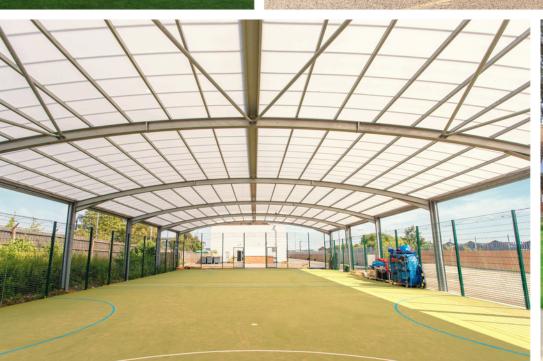

# Covered MUGA<sup>™</sup>

The Covered MUGA<sup>™</sup> is an exceptional structure built to cover sporting and games areas. It combines expert design, the strongest raw materials and engineering at its best. Its wide span cover is available in either curved or pitched roof to ensure it compliments its surroundings to the fullest and the all year-round protection it offers means that students can get outside and undertake sporting activities whatever the weather. A Covered MUGA<sup>™</sup> can be designed and engineered in any dimension.

#### DIMENSIONS

The design is available for new areas, covering existing areas but also for other wide span applications. The Covered MUGA™ is ideal for larger MUGAs and manufactured to bespoke sizes without limitations. Differing sports pitch layouts dictate the options/possibilities of sizes and internal divisions. Please speak to our technical team for more information.