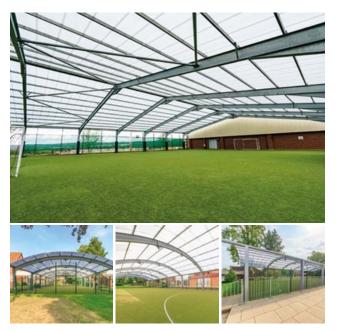

# Covered MUGA<sup>™</sup>

The Covered MUGA<sup>™</sup> is an exceptional structure built to cover sporting and games areas. It combines expert design, the strongest raw materials and engineering at its best. Its wide span cover is available in either curved or pitched roof to ensure it compliments its surroundings to the fullest and the all year-round protection it offers means that students can get outside and undertake sporting activities whatever the weather. A Covered MUGA<sup>™</sup> can be designed and engineered in any dimension.

#### TYPICAL APPLICATIONS

The Covered MUGA<sup>™</sup>. is ideal for – Sporting Facilities | Leisure clubs | Schools | Colleges | Universities