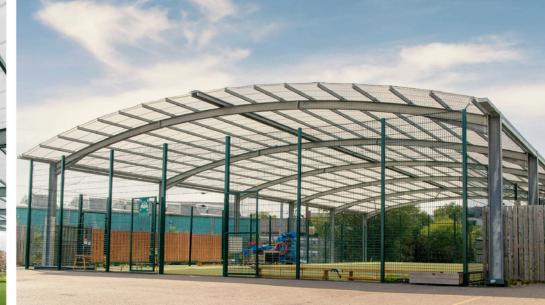

# Covered MUGA<sup>™</sup>

The Covered MUGA<sup>™</sup> is an exceptional structure built to cover sporting and games areas. It combines expert design, the strongest raw materials and engineering at its best. Its wide span cover is available in either curved or pitched roof to ensure it compliments its surroundings to the fullest and the all year-round protection it offers means that students can get outside and undertake sporting activities whatever the weather. A Covered MUGA<sup>™</sup> can be designed and engineered in any dimension.

## Appearance

Steelwork on the Covered MUGA<sup>™</sup> canopy is finished in in Galvanised or Dura-coat<sup>™</sup> colour finish (dependant on size) to a standard range or to any RAL colour.