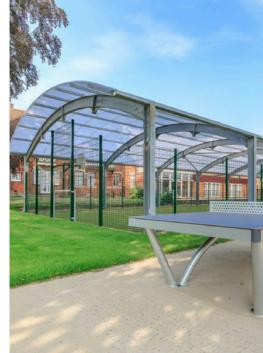

# Covered MUGA<sup>™</sup>

The Covered MUGA<sup>™</sup> is an exceptional structure built to cover sporting and games areas. It combines expert design, the strongest raw materials and engineering at its best. Its wide span cover is available in either curved or pitched roof to ensure it compliments its surroundings to the fullest and the all year-round protection it offers means that students can get outside and undertake sporting activities whatever the weather. A Covered MUGA<sup>™</sup> can be designed and engineered in any dimension.

## Appearance

Steelwork on the Covered MUGA<sup>™</sup> canopy is finished in in Galvanised or Dura-coat<sup>™</sup> colour finish (dependant on size) to a standard range or to any RAL colour.