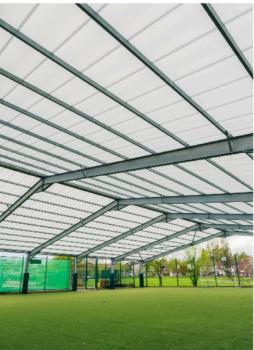

# Covered MUGA<sup>™</sup>

The Covered MUGA<sup>™</sup> is an exceptional structure built to cover sporting and games areas. It combines expert design, the strongest raw materials and engineering at its best. Its wide span cover is available in either curved or pitched roof to ensure it compliments its surroundings to the fullest and the all year-round protection it offers means that students can get outside and undertake sporting activities whatever the weather. A Covered MUGA<sup>™</sup> can be designed and engineered in any dimension.

#### MATERIALS

Structure – All steel Roofing – Polycarbonate Finish – Availability dependant on size