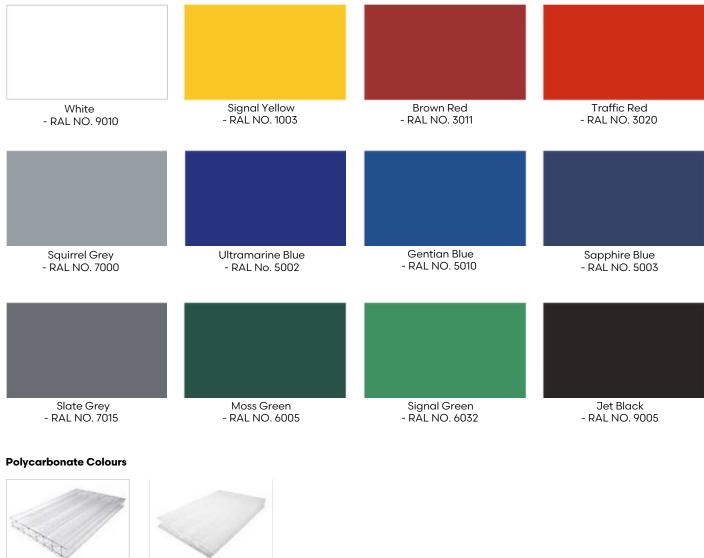

## Appearance

Steelwork on the Covered MUGA<sup>™</sup> canopy is finished in in Galvanised or Dura-coat<sup>™</sup> colour finish (dependant on size) to a standard range or to any RAL colour.

## Colours

#### Standard steel colours (any RAL colour available)

Transparent