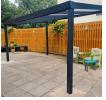

# **Appearance**

Aluminium on the WeatherSpan® canopy is finished in PPC colour finish. Polycarbonate roof covering is either clear or opal as standard or can be coloured at extra cost.

Glass would typically be clear. Post pads can be any colour, often contrasting with the structure.

#### **Standard colour**

Anthracite - RAL NO. 7016