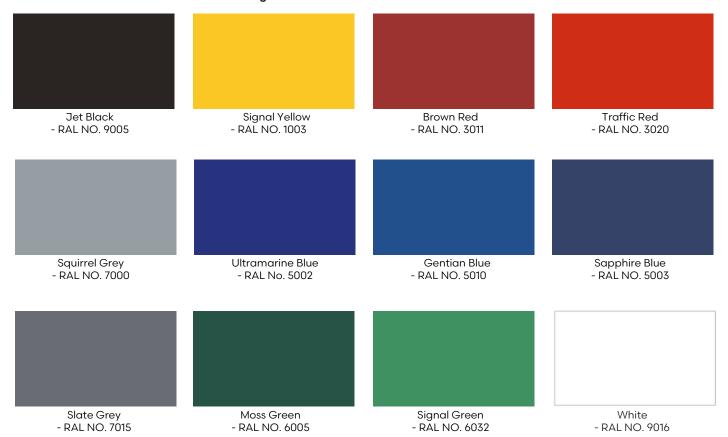

# **Appearance**

Aluminium on the WeatherSpan® canopy is finished in PPC colour finish. Polycarbonate roof covering is either clear or opal as standard or can be coloured at extra cost.

Glass would typically be clear. Post pads can be any colour, often contrasting with the structure.

### MATERIALS

Structure – Aluminium Roofing – Polycarbonate or glass Finish – One standard PPC colours (any RAL colour available)

#### **Standard colour**

Anthracite - RAL NO. 7016

#### Non-standard RAL colours - Available at a charge