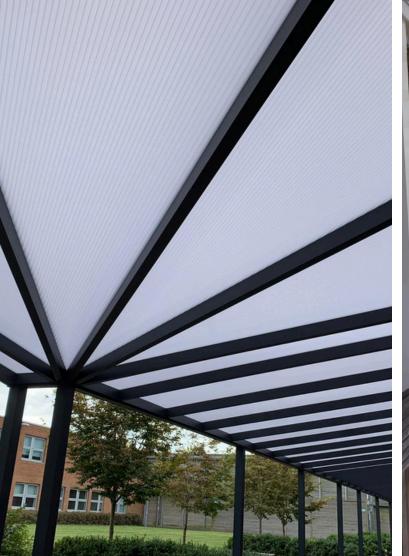

# **Appearance**

Aluminium on the WeatherSpan® canopy is finished in PPC colour finish. Polycarbonate roof covering is either clear or opal as standard or can be coloured at extra cost.

Glass would typically be clear. Post pads can be any colour, often contrasting with the structure.

### **OPTIONS**

- Side panels various infill options
- Clear, opal and glass roof options
- Aluminium guttering and downpipes
- Wall beam or independent