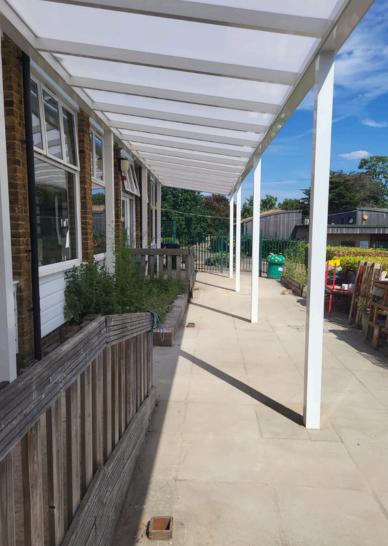

# **WeatherSpan®**

The WeatherSpan® is an aluminium version of our popular Motiva Linear™ design suitable for lower duty applications such as some hospitality uses and even some educational environments. The WeatherSpan® is particularly suited to applications where wall mounting is possible one side but independent versions are available. This monopitch (asymmetric) straight roof variant is where one side is higher than the other. This is the standard configuration for canopies located against building elevations but also used for many applications including walkways and outdoor play areas. Widths of up to 4000mm are standard with this product but up to 7000mm is available if required.

### **TYPICAL APPLICATIONS**

The WeatherSpan® is ideal for -

Positioning against a building | Covered walkways Alfresco dining and recreational areas | Plazas Schools | Colleges | Universities | Outdoor play Outdoor learning | Hospitals