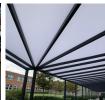

### MATERIALS

Structure – Aluminium Roofing – Polycarbonate or glass Finish – One standard PPC colours (any RAL colour available)

#### **DIMENSIONS**

Virtually any dimensions are available with the WeatherSpan®, most cost-effective widths are 2000mm, 3000mm, 4000mm, 5000mm, 6000mm. Standard lengths are at 1000mm increments but any length is possible. Post centres are typically 4000mm (up to 5000mm). In all instances please enquire – we can accommodate nearly any situation.