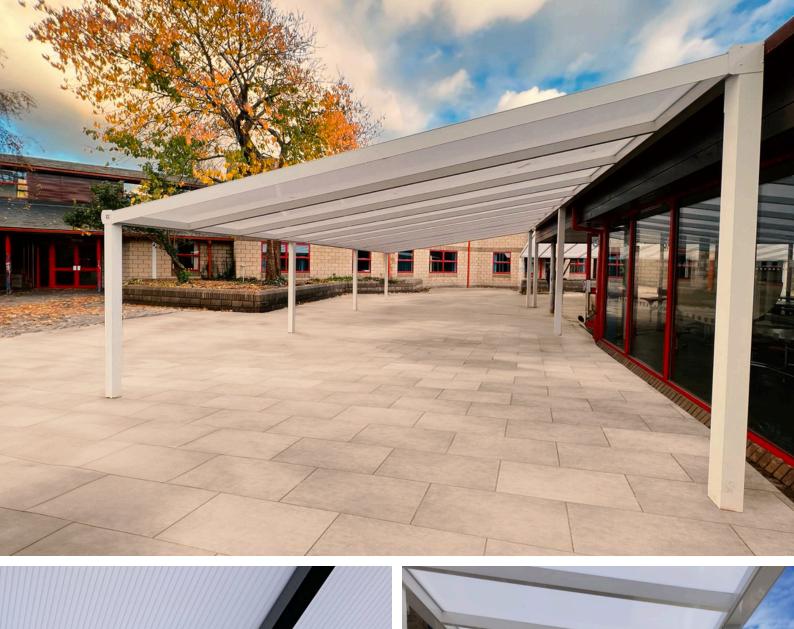

# **WeatherSpan®**

The WeatherSpan® is an aluminium version of our popular Motiva Linear™ design suitable for lower duty applications such as some hospitality uses and even some educational environments. The WeatherSpan® is particularly suited to applications where wall mounting is possible one side but independent versions are available. This monopitch (asymmetric) straight roof variant is where one side is higher than the other. This is the standard configuration for canopies located against building elevations but also used for many applications including walkways and outdoor play areas. Widths of up to 4000mm are standard with this product but up to 7000mm is available if required.

### **TYPICAL APPLICATIONS**

The WeatherSpan® is ideal for -

Positioning against a building | Covered walkways Alfresco dining and recreational areas | Plazas Schools | Colleges | Universities | Outdoor play Outdoor learning | Hospitals

#### **DIMENSIONS**

Virtually any dimensions are available with the WeatherSpan®, most cost-effective widths are 2000mm, 3000mm, 4000mm, 5000mm, 6000mm. Standard lengths are at 1000mm increments but any length is possible. Post centres are typically 4000mm (up to 5000mm). In all instances please enquire – we can accommodate nearly any situation.