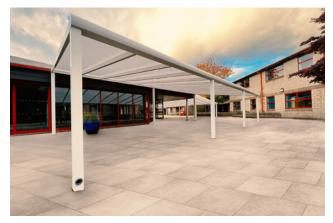

# **WeatherSpan®**

The WeatherSpan® is an aluminium version of our popular Motiva Linear™ design suitable for lower duty applications such as some hospitality uses and even some educational environments. The WeatherSpan® is particularly suited to applications where wall mounting is possible one side but independent versions are available. This monopitch (asymmetric) straight roof variant is where one side is higher than the other. This is the standard configuration for canopies located against building elevations but also used for many applications including walkways and outdoor play areas. Widths of up to 4000mm are standard with this product but up to 7000mm is available if required.

### **TYPICAL APPLICATIONS**

The WeatherSpan® is ideal for -

Positioning against a building | Covered walkways Alfresco dining and recreational areas | Plazas Schools | Colleges | Universities | Outdoor play Outdoor learning | Hospitals