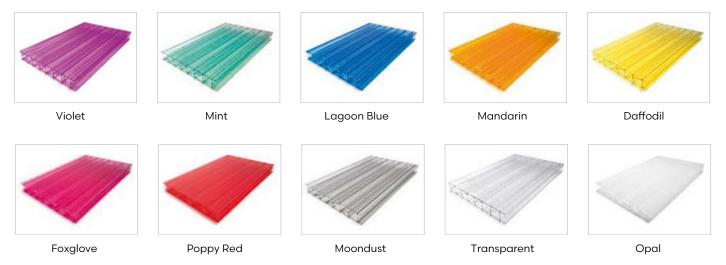

# **Appearance**

Steelwork on the Motiva Spartan™ canopy is finished in Duracoat™ colour finish to any RAL colour. The plastic gutters and downpipes are finished in RAL 7021. Our superior polycarbonate roof covering can either be clear or opal as standard or coloured at an extra cost.

- Available with Opal, Clear or coloured polycarbonate roof sheets
- Post pads can be any colour, often contrasting with the structure.

#### **OPTIONS**

Clear, opal and coloured roof – Plastic guttering and downpipes – Wall brackets – Wide span beams – CHS uprights - Post pads

# **Polycarbonate Colours**