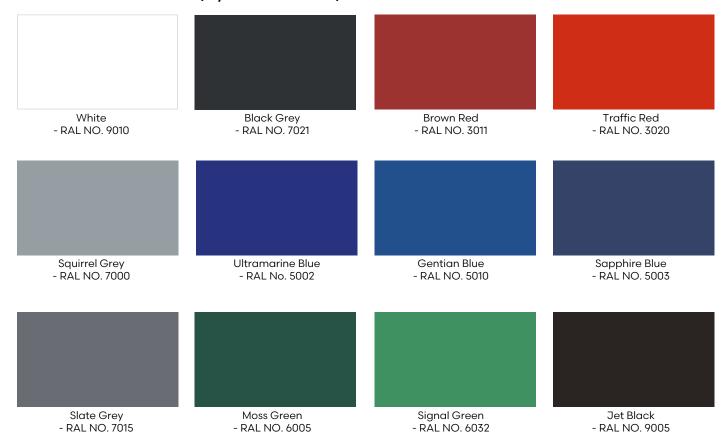

# **Appearance**

Steelwork on the Motiva Spartan™ canopy is finished in Duracoat™ colour finish to any RAL colour. The plastic gutters and downpipes are finished in RAL 7021. Our superior polycarbonate roof covering can either be clear or opal as standard or coloured at an extra cost.

# Colours

# Steelwork - Standard steel colours (any RAL colour available)

### **Guttering System Colour**

Black Grey - RAL NO. 7021