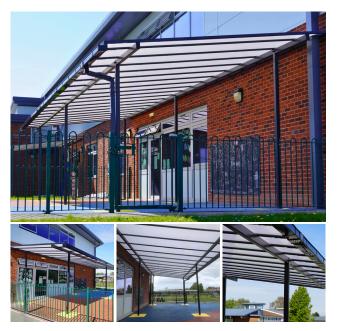

# Motiva Spartan™

Meet the Motiva Spartan™, our cost-effective system which doesn't compromise on quality. Featuring our galvanised steel framework, the Motiva Spartan™ is ideal for a wide range of settings, from schools to commercial premises. This design is also available in a range of polycarbonate roof colours, perfect for adding colour and personality to play areas. Thanks to our manufacturing process, we can also make the Motiva Spartan™ bespoke to your exact dimensions.

### TYPICAL APPLICATIONS

The Motiva Spartan™ is ideal for – Schools | Colleges | Universities | Covered walkways | Alfresco Dining | Recreational areas Outdoor play | Outdoor learning