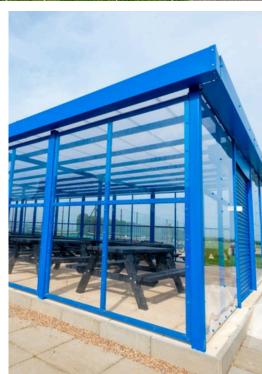

# Motiva Vista™

The Motiva Vista™ is the latest addition to our wide range of canopy solutions. The Motiva Vista™ creates a versatile space, which can be used throughout the year, whether that's for additional dining space or other intermittent occupancy uses. Speak to our experts today about designing your bespoke solution.

**Appearance** 

Steelwork on the Motiva Vista<sup>™</sup> canopy is finished in Dura-coat<sup>™</sup> colour finish to any RAL colour. The aluminium gutters and downpipes are also finished to match. Our superior polycarbonate roof covering can either be clear or opal as standard.

- Side panels available in polycarbonate or glass.
- Wide range of door options

### **TYPICAL APPLICATIONS**

The Motiva Vista $^{\mathsf{TM}}$ . is ideal for – Alfresco dining and recreational areas | Intermittent occupancy uses | Schools | Colleges | Universities