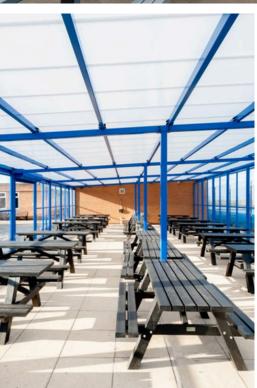

**Appearance** 

Steelwork on the Motiva Vista<sup>™</sup> canopy is finished in Dura-coat<sup>™</sup> colour finish to any RAL colour. The aluminium gutters and downpipes are also finished to match. Our superior polycarbonate roof covering can either be clear or opal as standard.

### **OPTIONS**

- Side panels with various infill options
- Clear or opal roofing
- Various door options
- Aluminium guttering and downpipes
- Wide span beams
- Lighting, heating, benching, flooring