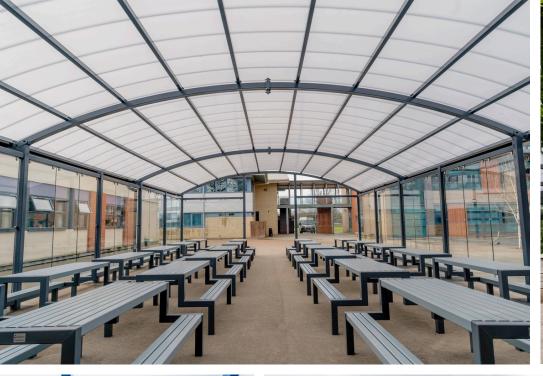

# Motiva Vista™

The Motiva Vista™ is the latest addition to our wide range of canopy solutions. The Motiva Vista™ creates a versatile space, which can be used throughout the year, whether that's for additional dining space or other intermittent occupancy uses. Speak to our experts today about designing your bespoke solution.

### **TYPICAL APPLICATIONS**

The Motiva Vista $^{\mathsf{TM}}$ . is ideal for – Alfresco dining and recreational areas | Intermittent occupancy uses | Schools | Colleges | Universities