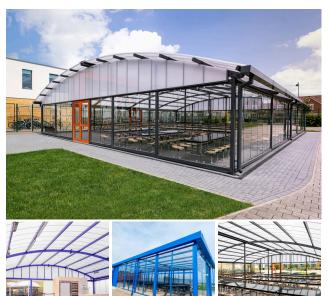

# Motiva Vista™

The Motiva Vista™ is the latest addition to our wide range of canopy solutions. The Motiva Vista™ creates a versatile space, which can be used throughout the year, whether that's for additional dining space or other intermittent occupancy uses. Speak to our experts today about designing your bespoke solution.

### **TYPICAL APPLICATIONS**

The Motiva Vista $^{\mathsf{TM}}$ . is ideal for – Alfresco dining and recreational areas | Intermittent occupancy uses | Schools | Colleges | Universities