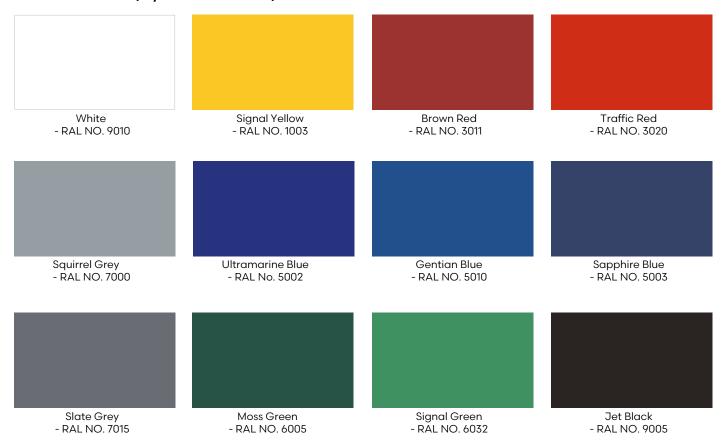

**Appearance** 

Steelwork on the Motiva Vista<sup>™</sup> canopy is finished in Dura-coat<sup>™</sup> colour finish to any RAL colour. The aluminium gutters and downpipes are also finished to match. Our superior polycarbonate roof covering can either be clear or opal as standard.

## **Colours**

### Standard steel colours (any RAL colour available)