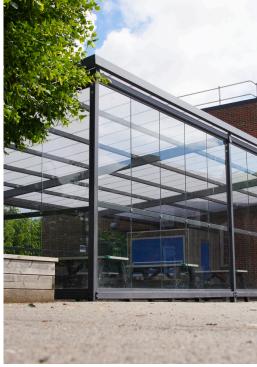

# Motiva Vista™

The Motiva Vista™ is the latest addition to our wide range of canopy solutions. The Motiva Vista™ creates a versatile space, which can be used throughout the year, whether that's for additional dining space or other intermittent occupancy uses. Speak to our experts today about designing your bespoke solution.

**Appearance** 

Steelwork on the Motiva Vista<sup>™</sup> canopy is finished in Dura-coat<sup>™</sup> colour finish to any RAL colour. The aluminium gutters and downpipes are also finished to match. Our superior polycarbonate roof covering can either be clear or opal as standard.

- Side panels available in polycarbonate or glass.
- Wide range of door options