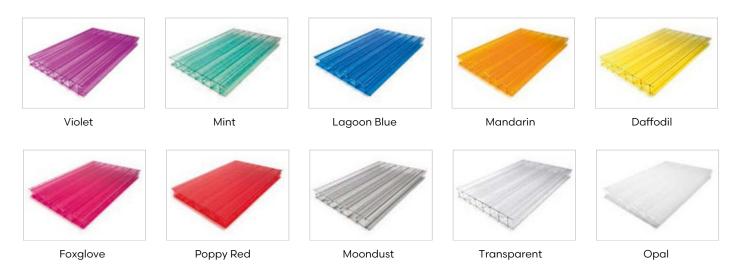

**Appearance** 

Steelwork on the Motiva Vista<sup>™</sup> canopy is finished in Dura-coat<sup>™</sup> colour finish to any RAL colour. The aluminium gutters and downpipes are also finished to match. Our superior polycarbonate roof covering can either be clear or opal as standard.

## **Colours**

### **Polycarbonate Colours**