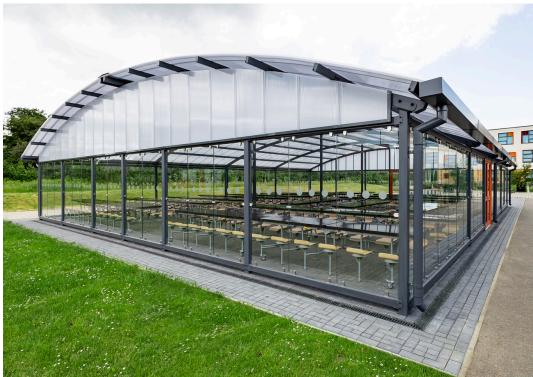

# Motiva Vista™

The Motiva Vista™ is the latest addition to our wide range of canopy solutions. The Motiva Vista™ creates a versatile space, which can be used throughout the year, whether that's for additional dining space or other intermittent occupancy uses. Speak to our experts today about designing your bespoke solution.

### **TYPICAL APPLICATIONS**

The Motiva Vista $^{\mathsf{TM}}$ . is ideal for – Alfresco dining and recreational areas | Intermittent occupancy uses | Schools | Colleges | Universities

### **MATERIALS**

Structure - All steel Roofing - Polycarbonate Finish - Galvanised only or Dura-coat™ colour finish Side Panels - Polycarbonate or Glass

Virtually any is available. Post centres are typically 5000mm. However, virtually any dimensions and post layout are available. Please enquire in all instances - we can accommodate nearly every situation.