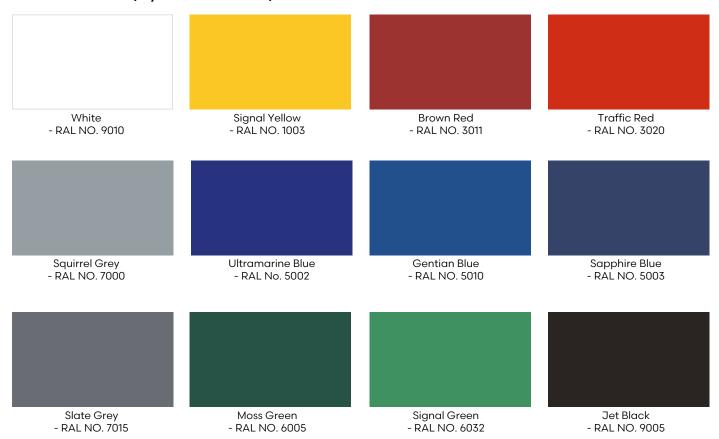

**Appearance** 

Steelwork on the Motiva VoltSpan™ canopy is finished in galvanised only or Dura-coat™ colour finish to any RAL colour. The steel or aluminium gutters and downpipes can also be finished to match.

# **Colours**

#### Standard steel colours (any RAL colour available)