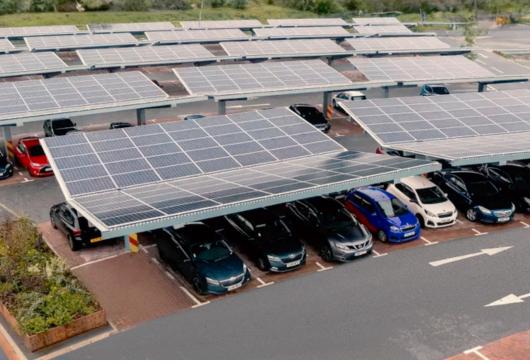

# Motiva Volt\$pan™

We're proud to introduce the Motiva VoltSpan™, our adaptable canopy for PV panel mounting. Featuring a solid steel framework and a steel or aluminium guttering system, the Motiva VoltSpan $^{\text{\tiny{M}}}$  offers a robust solution. This structure can be manufactured to suit solar panels from any supplier, and can be made to any size and configuration. Explore the future of energy today, while transforming your outdoor space with the Motiva VoltSpan™.

## **TYPICAL APPLICATIONS**

The Motiva VoltSpan™ is ideal for -Schools | Colleges | Universities | Hospitals Covered parking | Covered walkways Alfresco dining and recreational areas | Plazas | Outdoor play | Outdoor learning