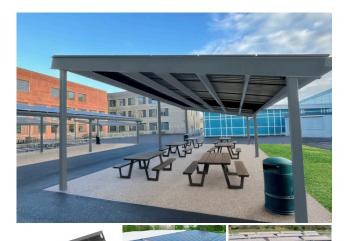

# Motiva Volt\$pan™

We're proud to introduce the Motiva VoltSpan™, our adaptable canopy for PV panel mounting. Featuring a solid steel framework and a steel or aluminium guttering system, the Motiva VoltSpan $^{\text{\tiny{M}}}$  offers a robust solution. This structure can be manufactured to suit solar panels from any supplier, and can be made to any size and configuration. Explore the future of energy today, while transforming your outdoor space with the Motiva VoltSpan™.

## **TYPICAL APPLICATIONS**

The Motiva VoltSpan™ is ideal for -Schools | Colleges | Universities | Hospitals Covered parking | Covered walkways Alfresco dining and recreational areas | Plazas | Outdoor play | Outdoor learning