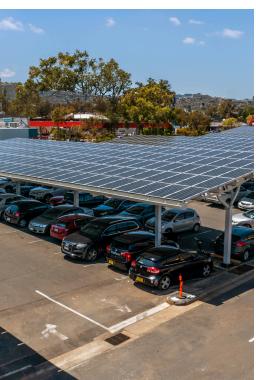

# Motiva Volt\$pan™

We're proud to introduce the Motiva VoltSpan™, our adaptable canopy for PV panel mounting. Featuring a solid steel framework and a steel or aluminium guttering system, the Motiva VoltSpan $^{\text{\tiny{M}}}$  offers a robust solution. This structure can be manufactured to suit solar panels from any supplier, and can be made to any size and configuration. Explore the future of energy today, while transforming your outdoor space with the Motiva VoltSpan™.

## **TYPICAL APPLICATIONS**

The Motiva VoltSpan™ is ideal for -Schools | Colleges | Universities | Hospitals Covered parking | Covered walkways Alfresco dining and recreational areas | Plazas | Outdoor play | Outdoor learning