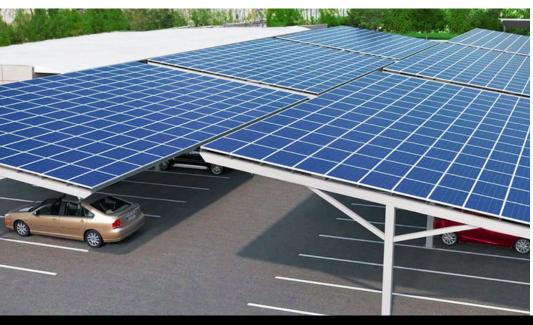

# Motiva Volt\$pan™

We're proud to introduce the Motiva VoltSpan™, our adaptable canopy for PV panel mounting. Featuring a solid steel framework and a steel or aluminium guttering system, the Motiva VoltSpan $^{\text{\tiny{M}}}$  offers a robust solution. This structure can be manufactured to suit solar panels from any supplier, and can be made to any size and configuration. Explore the future of energy today, while transforming your outdoor space with the Motiva VoltSpan™.

## **TYPICAL APPLICATIONS**

The Motiva VoltSpan™ is ideal for -Schools | Colleges | Universities | Hospitals Covered parking | Covered walkways Alfresco dining and recreational areas | Plazas | Outdoor play | Outdoor learning