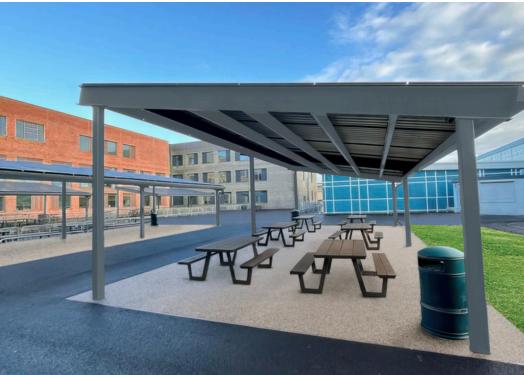

## **TYPICAL APPLICATIONS**

The Motiva VoltSpan™ is ideal for -Schools | Colleges | Universities | Hospitals Covered parking | Covered walkways Alfresco dining and recreational areas | Plazas | Outdoor play | Outdoor learning