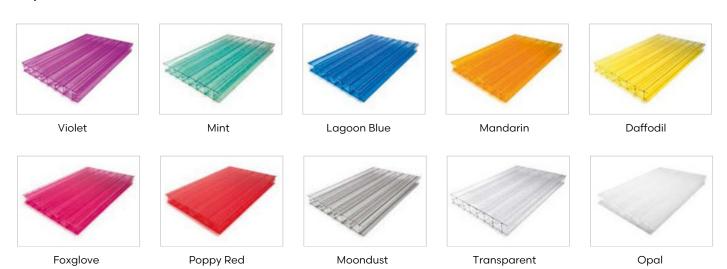

**Appearance** 

Steelwork on the Motiva Vista<sup>™</sup> canopy is finished in Dura-coat<sup>™</sup> colour finish to any RAL colour. The aluminium gutters and downpipes are also finished to match. Our superior polycarbonate roof covering can either be clear or opal as standard.

# **OPTIONS**

- Side panels with various infill options
- Clear or opal roofing
- Various door options
- Aluminium guttering and downpipes
- Wide span beams
- Lighting, heating, benching, flooring

### **Polycarbonate Colours**