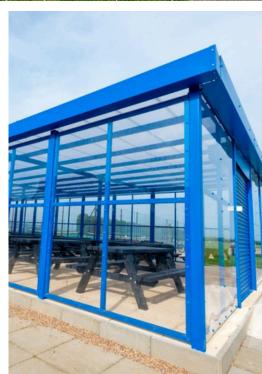

**Appearance** 

Steelwork on the Motiva Vista<sup>™</sup> canopy is finished in Dura-coat<sup>™</sup> colour finish to any RAL colour. The aluminium gutters and downpipes are also finished to match. Our superior polycarbonate roof covering can either be clear or opal as standard.

- Side panels available in glass
- Wide range of door options

### **MATERIALS**

Structure - All steel Roofing - Polycarbonate Finish - Galvanised only or Dura-coat™ colour finish Side Panels - Glass

Virtually any is available. Post centres are typically 5000mm. However, virtually any dimensions and post layout are available. Please enquire in all instances - we can accommodate nearly every situation.