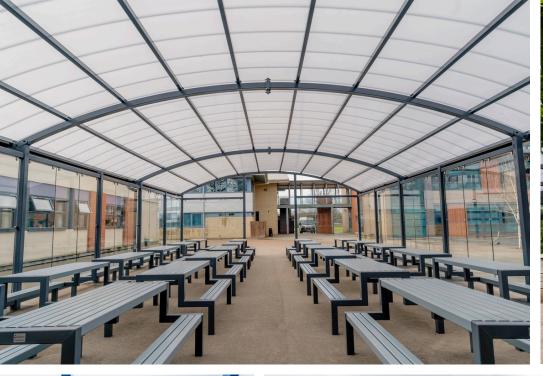

# Motiva Vista™

The Motiva Vista™ is the latest addition to our wide range of canopy solutions. The Motiva Vista™ creates a versatile space, which can be used throughout the year, whether that's for additional dining space or other intermittent occupancy uses. Speak to our experts today about designing your bespoke solution.

**Appearance** 

Steelwork on the Motiva Vista<sup>™</sup> canopy is finished in Dura-coat<sup>™</sup> colour finish to any RAL colour. The aluminium gutters and downpipes are also finished to match. Our superior polycarbonate roof covering can either be clear or opal as standard.

### **TYPICAL APPLICATIONS**

The Motiva Vista $^{\mathsf{TM}}$ . is ideal for – Alfresco dining and recreational areas | Intermittent occupancy uses | Schools | Colleges | Universities