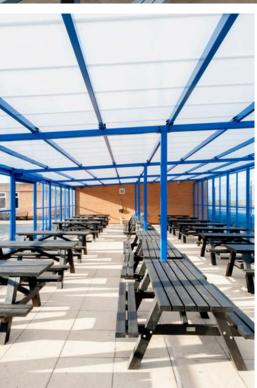

### **TYPICAL APPLICATIONS**

The Motiva Vista $^{\mathsf{TM}}$ . is ideal for – Alfresco dining and recreational areas | Intermittent occupancy uses | Schools | Colleges | Universities

# **OPTIONS**

- Side panels with various infill options
- Clear or opal roofing
- Various door options
- Aluminium guttering and downpipes
- Wide span beams
- Lighting, heating, benching, flooring