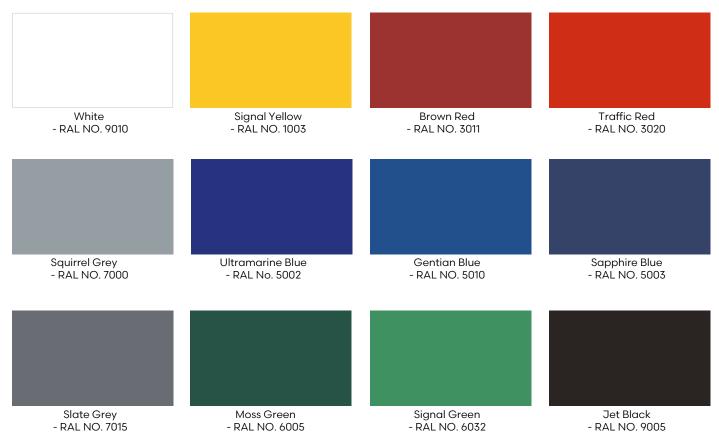

situation.

# **OPTIONS**

- Side panels with various infill options
- Clear or opal roofing
- Various door options
- Aluminium guttering and downpipes
- Wide span beams
- Lighting, heating, benching, flooring

### SPECIFICATION CLAUSE

To supply and install to manufacturer's recommendations: Motiva Vista<sup>™</sup> canopy to overall size — mm X — mm (or as per drawing no——-) to include for \_\_\_ sides panels and \_\_\_doors, clear/opal roof, Alu-Tuff $^{\!\scriptscriptstyle \mathsf{T}}$  gutters and downpipes all in Duracoat $^{\!\scriptscriptstyle \mathsf{T}}$  finish to RAL——- as manufactured by A&S Landscape, March Way, Battlefield Enterprise Park, Shrewsbury, SY1 3JE T: 01743 444100 E: sales@aandslandscape.com



# **Colours**

### Standard steel colours (any RAL colour available)



### **Polycarbonate Colours**