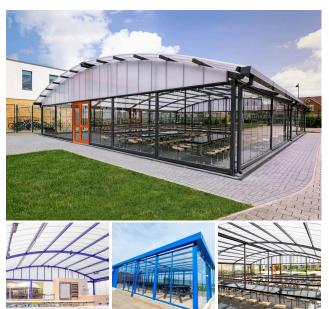

# Motiva Vista™

The Motiva Vista™ is the latest addition to our wide range of canopy solutions. The Motiva Vista™ creates a versatile space, which can be used throughout the year, whether that's for additional dining space or other intermittent occupancy uses. Speak to our experts today about designing your bespoke solution.

- ✓ Solid steel framework
- Contemporary design
- ✓ Wide range of side panel and door options
- $\checkmark$  Huge selection of options & extras, including heating, lighting, flooring
- ✓ Finished in Dura-coat<sup>™</sup> finish
- Longest guarantees on the market

**Appearance** 

Steelwork on the Motiva Vista<sup>™</sup> canopy is finished in Dura-coat<sup>™</sup> colour finish to any RAL colour. The aluminium gutters and downpipes are also finished to match. Our superior polycarbonate roof covering can either be clear or opal as standard.

### **TYPICAL APPLICATIONS**

The Motiva Vista $^{\mathsf{TM}}$ . is ideal for – Alfresco dining and recreational areas | Intermittent occupancy uses | Schools | Colleges | Universities