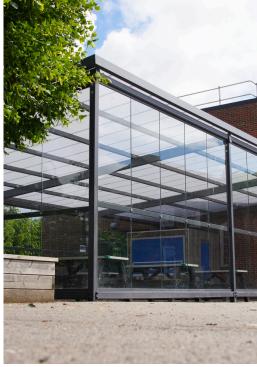

**Appearance** 

Steelwork on the Motiva Vista<sup>™</sup> canopy is finished in Dura-coat<sup>™</sup> colour finish to any RAL colour. The aluminium gutters and downpipes are also finished to match. Our superior polycarbonate roof covering can either be clear or opal as standard.

- Side panels available in glass
- Wide range of door options

### **MATERIALS**

Structure - All steel Roofing - Polycarbonate Finish - Galvanised only or Dura-coat™ colour finish Side Panels - Glass

Virtually any is available. Post centres are typically 5000mm. However, virtually any dimensions and post layout are available. Please enquire in all instances - we can accommodate nearly every situation.