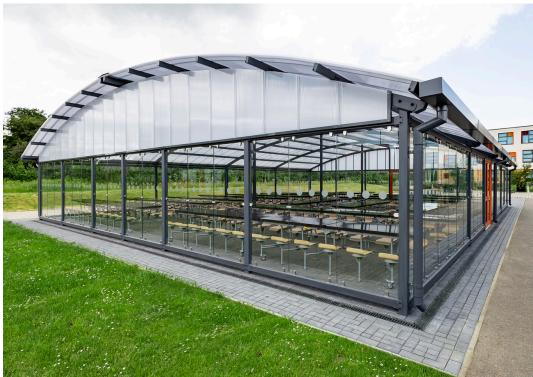

# Motiva Vista™

The Motiva Vista™ is the latest addition to our wide range of canopy solutions. The Motiva Vista™ creates a versatile space, which can be used throughout the year, whether that's for additional dining space or other intermittent occupancy uses. Speak to our experts today about designing your bespoke solution.

**Appearance** 

Steelwork on the Motiva Vista<sup>™</sup> canopy is finished in Dura-coat<sup>™</sup> colour finish to any RAL colour. The aluminium gutters and downpipes are also finished to match. Our superior polycarbonate roof covering can either be clear or opal as standard.

### **MATERIALS**

Structure - All steel Roofing - Polycarbonate Finish - Galvanised only or Dura-coat™ colour finish Side Panels - Glass

Virtually any is available. Post centres are typically 5000mm. However, virtually any dimensions and post layout are available. Please enquire in all instances - we can accommodate nearly every situation.