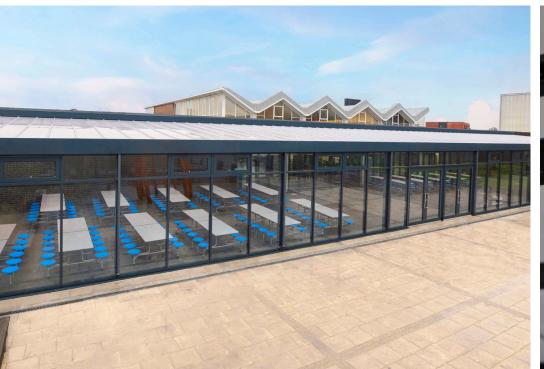

# Motiva Expanse™

The Motiva Expanse™ is our latest covered area solution. Featuring a monopitch roof, it provides robust and long-lasting shelter all year-round. Its eye-catching and contemporary design means that it is one of our most popular canopy designs. The Motiva Expanse™ is the future of school dining and the answer to overcrowded internal dining spaces. Whether you choose a standalone or attached structure, or you opt for extras such as flooring, lighting, heating, or seating, the Motiva Expanse™ makes every dining experience extraordinary.

#### **TYPICAL APPLICATIONS**

The Motiva Expanse™ is ideal for –
Positioning against a building | Dining and recreational areas |
Additional Teaching Spaces | Schools | Colleges | Universities