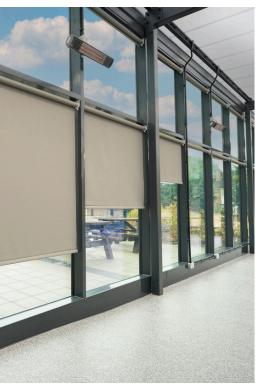

# **Appearance**

Steelwork on the Motiva Expanse<sup>m</sup> canopy is finished in Duracoat<sup>m</sup> colour finish to any RAL colour. The aluminium gutters and downpipes are also finished to match.

- Wide range of door designs
- Selection of flooring options
- · Heating and lighting packages
- Choice of blinds

#### **OPTIONS**

Side panels – Various infill options – Solid roof – Aluminium guttering and downpipes – Wall brackets – Wide span beams – CHS uprights