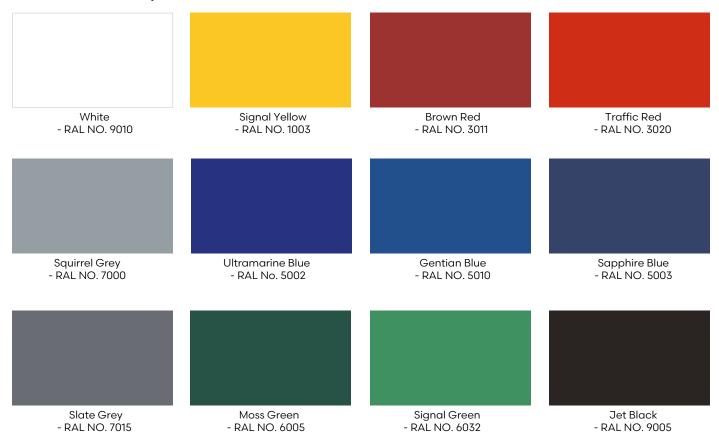

ard lengths are at 700mm increments but any length is possible.

Post centres are typically 4000mm (up to 5000mm). In all instances please enquire – we can accommodate nearly any situation.

#### **OPTIONS**

Side panels – Various infill options – Solid roof – Aluminium guttering and downpipes – Wall brackets – Wide span beams – CHS uprights

### SPECIFICATION CLAUSE

To supply and install to manufacturer's recommendations: Motiva Expanse™ canopy to overall size —- mm X —- mm (or as per drawing no—--) to include for Alu-Tuff™ gutters and downpipes all in Duracoat™ finish to RAL——- as manufactured by A&S Landscape, March Way, Battlefield Enterprise Park, Shrewsbury, SY1 3JE T: 01743 444100 E: sales@aandslandscape.com





# **Colours**

## Standard steel colours (any RAL colour available)