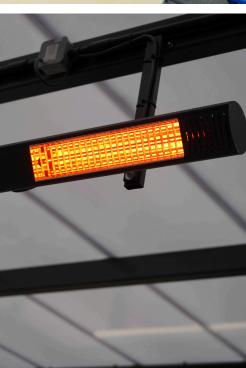

# **Appearance**

Steelwork on the Motiva Expanse<sup>m</sup> canopy is finished in Duracoat<sup>m</sup> colour finish to any RAL colour. The aluminium gutters and downpipes are also finished to match.

- Wide range of door designs
- Selection of flooring options
- · Heating and lighting packages
- Choice of blinds