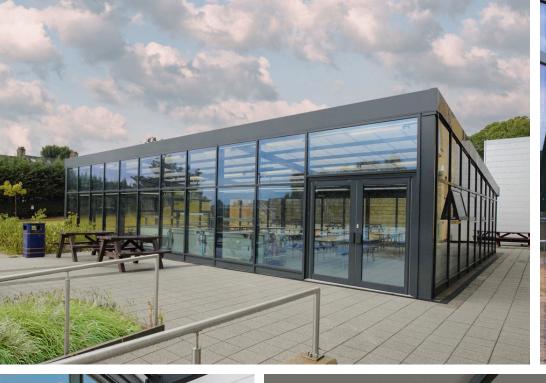

# Motiva Expanse™

The Motiva Expanse™ is our latest covered area solution. Featuring a monopitch roof, it provides robust and long-lasting shelter all year-round. Its eye-catching and contemporary design means that it is one of our most popular canopy designs. The Motiva Expanse™ is the future of school dining and the answer to overcrowded internal dining spaces. Whether you choose a standalone or attached structure, or you opt for extras such as flooring, lighting, heating, or seating, the Motiva Expanse™ makes every dining experience extraordinary.

# **Appearance**

Steelwork on the Motiva Expanse<sup>m</sup> canopy is finished in Duracoat<sup>m</sup> colour finish to any RAL colour. The aluminium gutters and downpipes are also finished to match.

- Wide range of door designs
- Selection of flooring options
- · Heating and lighting packages
- Choice of blinds