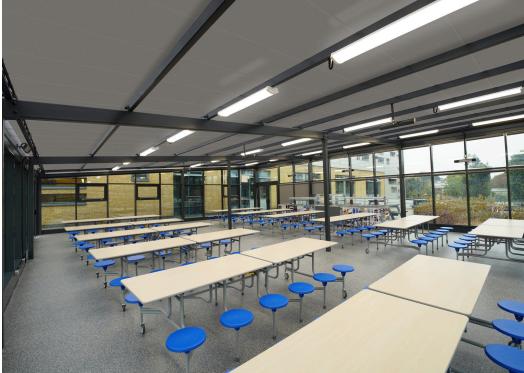

# Motiva Expanse™

The Motiva Expanse™ is our latest covered area solution. Featuring a monopitch roof, it provides robust and long-lasting shelter all year-round. Its eye-catching and contemporary design means that it is one of our most popular canopy designs. The Motiva Expanse™ is the future of school dining and the answer to overcrowded internal dining spaces. Whether you choose a standalone or attached structure, or you opt for extras such as flooring, lighting, heating, or seating, the Motiva Expanse™ makes every dining experience extraordinary.

#### **TYPICAL APPLICATIONS**

The Motiva Expanse™ is ideal for –
Positioning against a building | Dining and recreational areas |
Additional Teaching Spaces | Schools | Colleges | Universities