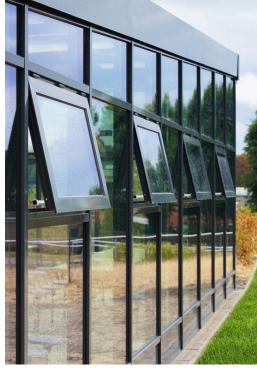

# **Appearance**

Steelwork on the Motiva Expanse<sup>m</sup> canopy is finished in Duracoat<sup>m</sup> colour finish to any RAL colour. The aluminium gutters and downpipes are also finished to match.

- Wide range of door designs
- Selection of flooring options
- · Heating and lighting packages
- Choice of blinds

#### **OPTIONS**

Side panels – Various infill options – Solid roof – Aluminium guttering and downpipes – Wall brackets – Wide span beams – CHS uprights