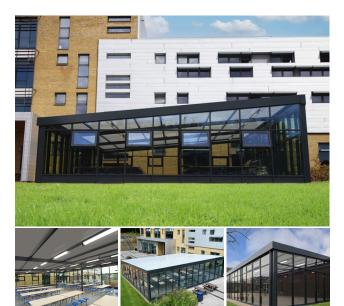

# Motiva Expanse™

The Motiva Expanse™ is our latest covered area solution. Featuring a monopitch roof, it provides robust and long-lasting shelter all year-round. Its eye-catching and contemporary design means that it is one of our most popular canopy designs. The Motiva Expanse™ is the future of school dining and the answer to overcrowded internal dining spaces. Whether you choose a standalone or attached structure, or you opt for extras such as flooring, lighting, heating, or seating, the Motiva Expanse™ makes every dining experience extraordinary.

#### **TYPICAL APPLICATIONS**

The Motiva Expanse™ is ideal for –
Positioning against a building | Dining and recreational areas |
Additional Teaching Spaces | Schools | Colleges | Universities