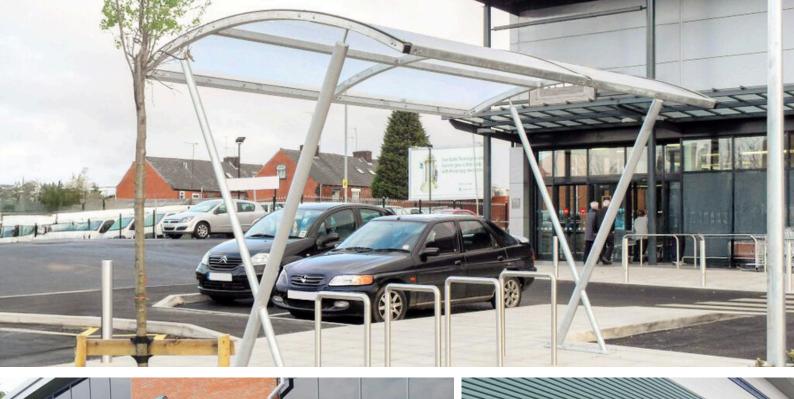

# Cyclo Nexis™

The Cyclo Nexis™ is the latest addition to our range of cycle storage solutions. Choose from the range of size options and configurations to create the right amount of storage for your needs. The Cyclo Nexis™ also boasts solid steel framework and and UV resistant PETg roofing.

#### **TYPICAL APPLICATIONS**

The Cyclo Nexis™ is ideal for – Schools | Colleges | Universities Parks and public spaces | Hospitals

#### **DIMENSIONS**

Standard length is 4100mm (10 (single) cycles or 20 (double) cycles). With extension modules to any length in 4100mm increments. In all instances please enquire – we can accommodate nearly any situation.