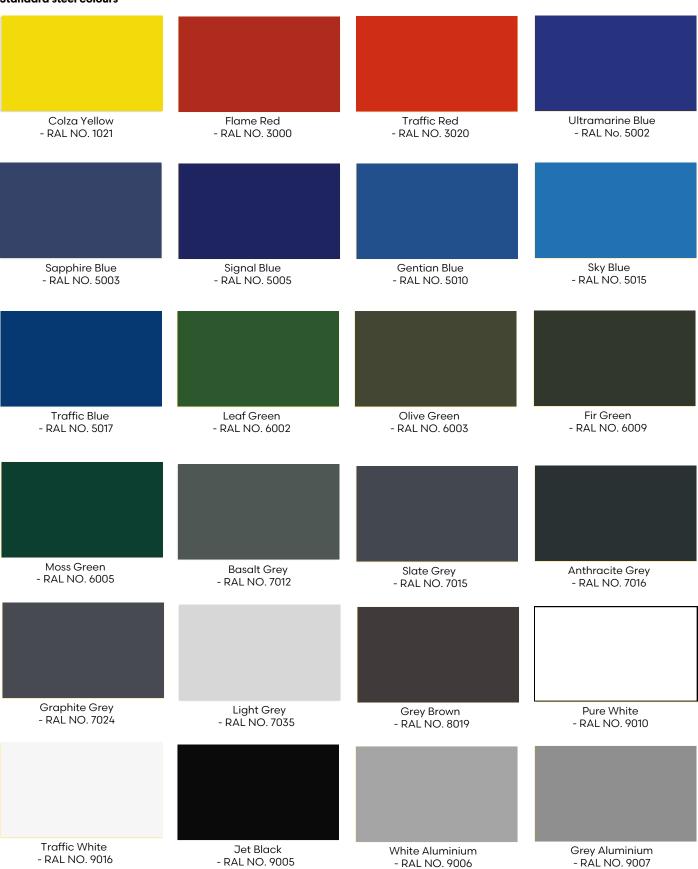

# **Appearance**

Steelwork is finished in galvanised only or Dura-coat™ colour finish to any RAL colour

(the cycle rack will remain in galvanised finish unless specified otherwise). The robust PETg cladded roof is clear.

# **Colours**

#### Standard steel colours