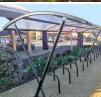

# Cyclo Nexis™

The Cyclo Nexis™ is the latest addition to our range of cycle storage solutions. Choose from the range of size options and configurations to create the right amount of storage for your needs. The Cyclo Nexis™ also boasts solid steel framework and and UV resistant PETg roofing.

- ✓ Robust cross frame design
- ✓ UV resistant PETg roofing
- ✓ Solid steel framework
- ✓ Choice of galvanised finish or Dura-coat<sup>™</sup> finish

#### **MATERIALS**

- Structure All steel
- Roofing UV resistant PETg cladding
- Finish Galvanised only or Dura-coat™ colour finish

#### **DIMENSIONS**

Standard length is 4100mm (10 (single) cycles or 20 (double) cycles). With extension modules to any length in 4100mm increments. In all instances please enquire – we can accommodate nearly any situation.