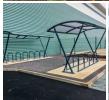

# Cyclo Nexis™

The Cyclo Nexis™ is the latest addition to our range of cycle storage solutions. Choose from the range of size options and configurations to create the right amount of storage for your needs. The Cyclo Nexis™ also boasts solid steel framework and and UV resistant PETg roofing.

- ✓ Robust cross frame design
- ✓ UV resistant PETg roofing
- ✓ Solid steel framework
- ✓ Choice of galvanised finish or Dura-coat<sup>™</sup> finish

#### **MATERIALS**

- Structure All steel
- Roofing UV resistant PETg cladding
- Finish Galvanised only or Dura-coat™ colour finish

#### **DIMENSIONS**

Standard length is 4100mm (10 (single) cycles or 20 (double) cycles). With extension modules to any length in 4100mm increments. In all instances please enquire – we can accommodate nearly any situation.