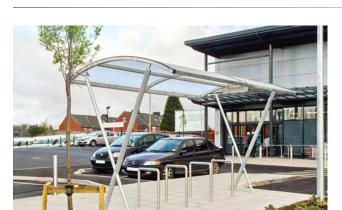

# Cyclo Nexis™

The Cyclo Nexis™ is the latest addition to our range of cycle storage solutions. Choose from the range of size options and configurations to create the right amount of storage for your needs. The Cyclo Nexis™ also boasts solid steel framework and and UV resistant PETg roofing.

- ✓ Robust cross frame design
- ✓ UV resistant PETg roofing
- ✓ Solid steel framework
- ✓ Choice of galvanised finish or Dura-coat<sup>™</sup> finish

# **Appearance**

Steelwork is finished in galvanised only or Dura-coat™ colour finish to any RAL colour

(the cycle rack will remain in galvanised finish unless specified otherwise). The robust PETg cladded roof is clear.

#### **TYPICAL APPLICATIONS**

The Cyclo Nexis™ is ideal for – Schools | Colleges | Universities Parks and public spaces | Hospitals

#### **MATERIALS**

- Structure All steel
- Roofing UV resistant PETg cladding
- Finish Galvanised only or Dura-coat™ colour finish

#### **DIMENSIONS**

Standard length is 4100mm (10 (single) cycles or 20 (double) cycles). With extension modules to any length in 4100mm increments. In all instances please enquire – we can accommodate nearly any situation.