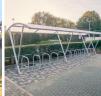

# Cyclo Nexis™

The Cyclo Nexis™ is the latest addition to our range of cycle storage solutions. Choose from the range of size options and configurations to create the right amount of storage for your needs. The Cyclo Nexis™ also boasts solid steel framework and and UV resistant PETg roofing.

- ✓ Robust cross frame design
- ✓ UV resistant PETg roofing
- ✓ Solid steel framework
- ✓ Choice of galvanised finish or Dura-coat<sup>™</sup> finish

#### **MATERIALS**

- Structure All steel
- Roofing UV resistant PETg cladding
- Finish Galvanised only or Dura-coat™ colour finish

#### **DIMENSIONS**

Standard length is 4100mm (10 (single) cycles or 20 (double) cycles). With extension modules to any length in 4100mm increments. In all instances please enquire – we can accommodate nearly any situation.