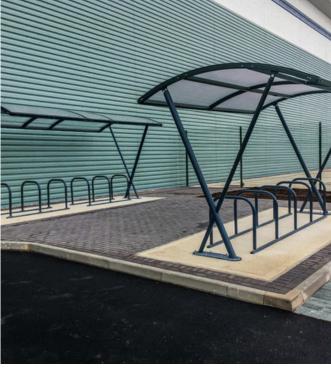

# Cyclo Nexis™

The Cyclo Nexis™ is the latest addition to our range of cycle storage solutions. Choose from the range of size options and configurations to create the right amount of storage for your needs. The Cyclo Nexis™ also boasts solid steel framework and and UV resistant PETg roofing.

- ✓ Robust cross frame design
- ✓ UV resistant PETg roofing
- ✓ Solid steel framework
- ✓ Choice of galvanised finish or Dura-coat<sup>™</sup> finish

# **Appearance**

Steelwork is finished in galvanised only or Dura-coat™ colour finish to any RAL colour

(the cycle rack will remain in galvanised finish unless specified otherwise). The robust PETg cladded roof is clear.

#### **TYPICAL APPLICATIONS**

The Cyclo Nexis™ is ideal for – Schools | Colleges | Universities Parks and public spaces | Hospitals

#### **MATERIALS**

- Structure All steel
- Roofing UV resistant PETg cladding
- Finish Galvanised only or Dura-coat™ colour finish

#### **DIMENSIONS**

Standard length is 4100mm (10 (single) cycles or 20 (double) cycles). With extension modules to any length in 4100mm increments. In all instances please enquire – we can accommodate nearly any situation.