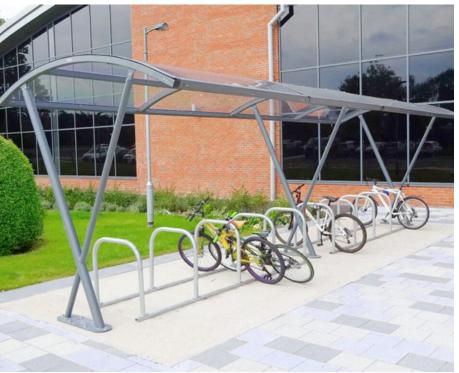

# Cyclo Nexis™

The Cyclo Nexis™ is the latest addition to our range of cycle storage solutions. Choose from the range of size options and configurations to create the right amount of storage for your needs. The Cyclo Nexis™ also boasts solid steel framework and and UV resistant PETg roofing.

#### **TYPICAL APPLICATIONS**

The Cyclo Nexis™ is ideal for – Schools | Colleges | Universities Parks and public spaces | Hospitals

#### **DIMENSIONS**

Standard length is 4100mm (10 (single) cycles or 20 (double) cycles). With extension modules to any length in 4100mm increments. In all instances please enquire – we can accommodate nearly any situation.