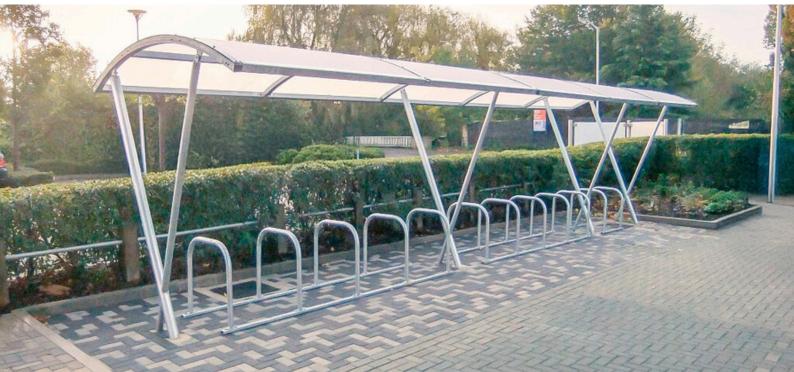

# Cyclo Nexis™

The Cyclo Nexis™ is the latest addition to our range of cycle storage solutions. Choose from the range of size options and configurations to create the right amount of storage for your needs. The Cyclo Nexis™ also boasts solid steel framework and and UV resistant PETg roofing.

- ✓ Robust cross frame design
- ✓ UV resistant PETg roofing
- ✓ Solid steel framework
- ✓ Choice of galvanised finish or Dura-coat<sup>™</sup> finish

# **Appearance**

Steelwork is finished in galvanised only or Dura-coat™ colour finish to any RAL colour

(the cycle rack will remain in galvanised finish unless specified otherwise). The robust PETg cladded roof is clear.

#### **TYPICAL APPLICATIONS**

The Cyclo Nexis™ is ideal for – Schools | Colleges | Universities Parks and public spaces | Hospitals

#### **MATERIALS**

- Structure All steel
- Roofing UV resistant PETg cladding
- Finish Galvanised only or Dura-coat™ colour finish

#### **DIMENSIONS**

Standard length is 4100mm (10 (single) cycles or 20 (double) cycles). With extension modules to any length in 4100mm increments. In all instances please enquire – we can accommodate nearly any situation.